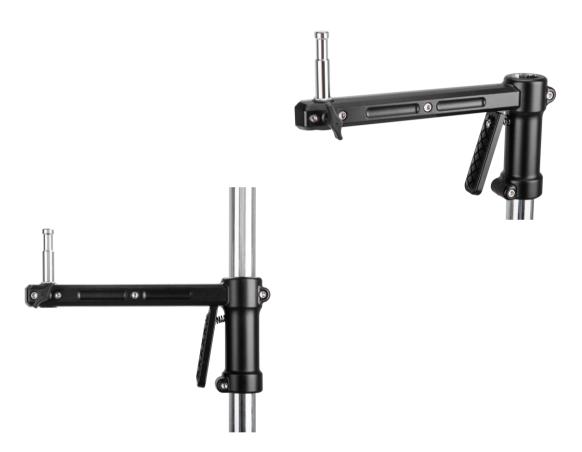

## Replacement Sliding Arm for Rolling Tripod

## Replacement Sliding Arm for Rolling Tripod - Allows Multiple Lights To Be Used On Rolling Tripod

- Accessory product: Can be used as an additional product or as a replacement
- · Maximum compatibility: Perfect for the rolling tripod with sliding arm
- Extension: Allows the use of multiple lights on the rolling tripod
- Versatile mounting options: Spigot connection for various lights and studio equipment
- Infinitely adjustable: Easy installation and height adjustment thanks to sliding mechanism